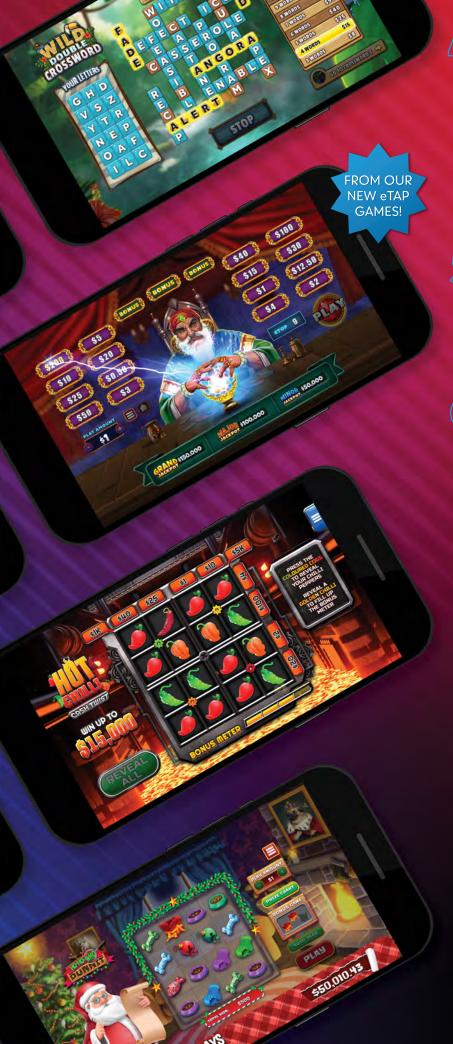

# Wild Double Crossword

Embark on a wild rainforest adventure with your favorite crossword game! Play two exciting games in one, navigating through lush green canopies and hidden treasures. With extended gameplay and bonus letters that unlock instant wins, every play brings you closer to the ultimate jungle prize!

#### 5 Fortune Teller

Step into the mystical world of the Fortune Teller! Simple and fun, this game will let fate decide your prize. Let the Fortune Teller's magic reveal what destiny holds for you!

### Hot Chilli Cash Twist

Turn up the heat! Connect four symbols in any direction to ignite your wins. Fill the Bonus Meter for a fiery spin to triple your prizes by matching colors! Miss a match? No worries, second-chance play brings the heat right back!

#### / Ho-Ho-Who Dunnit

Santa Claus came early with this connect-style game! Land on Santa's List for an instant win. Find three unwrapped gifts to unlock the exciting 'Who Dunnit' Bonus Game and uncover a host of festive fun!